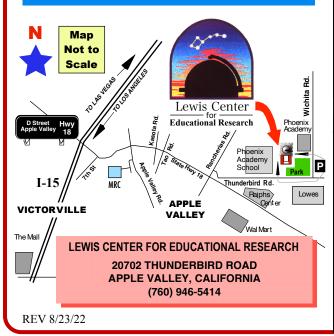

## **For More Information Contact:**

The High Desert Astronomical Society (HiDAS) on FaceBook or call: (760) 486-1598

Parking is available in front of the Lewis Center from Wichita Rd. or in the Phoenix Academy parking lot.