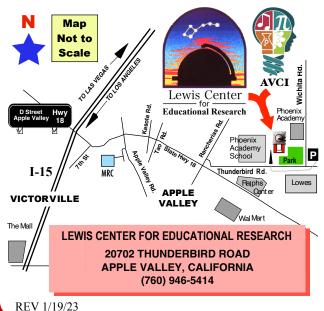

## **For More Information Contact:**

The High Desert Astronomical Society (HiDAS) on FaceBook or call: (760) 486-1598 observatory@lcer.org

Parking is available in the Phoenix Academy parking lot or in front of the Lewis Center from Wichita Rd if available.