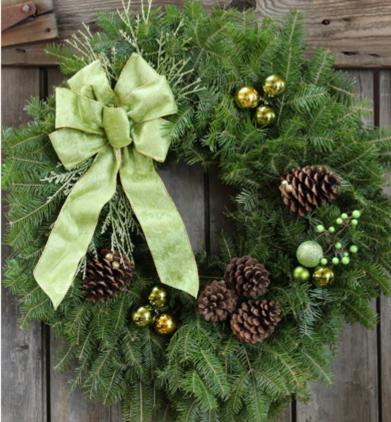

The Balsam Firm Wintergreen Christmas Wreath combines a selection of interesting Christmas elements to create a truly memorable Holiday decoration. The soft, green fabric bow is made with wired ribbon to hold the full arc of the bow's loops and tails. Behind the bow is a swag of glittered faux cedar which adds just a hint of shimmer to the wreath.