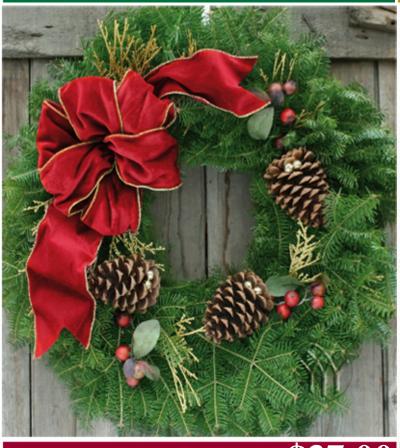

## **Cranberry Splash Wreath**

This traditionally festive wreath is made from natural Balsam Fir boughs and is decorated with a generous, 4" wide, fabric bow with gold wired edges. The ornamental trimmings include faux Cranberry sprigs and gold Juniper twigs. Three naturally bronzed Ponderosa Pine cones laced with gold jingle bells set the finishing touches for this stunning addition to your Holiday Decor Decor.