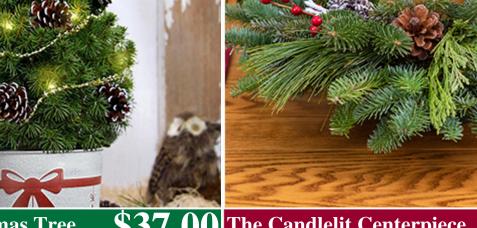

Ambassadors

Table Top Christmas Tree

This live table top Christmas tree arrives with seven frosted and glittered pine cones, a star garland accent, an LED Light Set (see page 4), and the perfect northern star tree topper. All trimming arrives with the tree for fun, easy decorating. Each tree comes complete with care instructions.

The Candlelit Centerpiece

This seasonal centerpiece, as pictured, is bursting with naturally scented mixed evergreens which stay fresh and moist from the floral foam base. The festive decorations are certain to delight your guests and lend a joyful air to your Holiday Celebrations. Size: Approximately 18" wide.