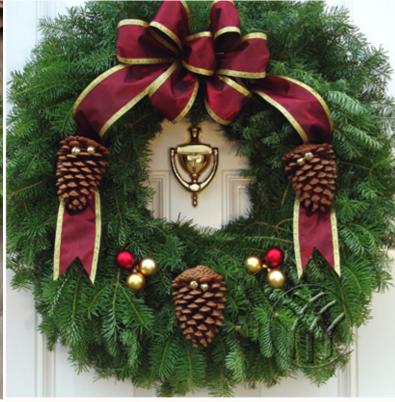

### Victorian Wreath

The Victorian Wreath offers a taste of the Old World craftsmanship to your Holiday Decor. Handcrafted from Minnesota Balsam Fir, the Victorian is trimmed with an exquisite burgundy bow with imprinted wired edges. Natural bronze pine cones accented with gold jingle bells and unbreakable satin finished Christmas Bulb Ornaments complete this enchanting wreath this enchanting wreath.