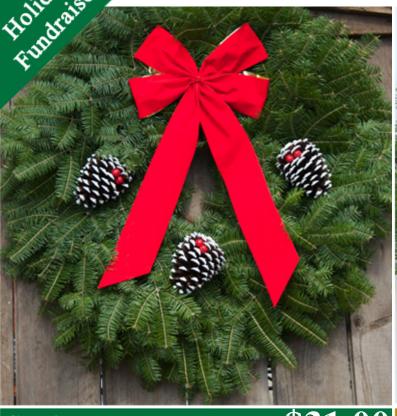

#### **Classic Wreath**

The Classic Wreath is as traditional as Christmas itself -handcrafted with the freshest Minnesota Balsam Fir. This Wreath is beautifully decorated with selected, white tipped cones, festively accented with jingle bells and trimmed with a gold-backed red velveteen bow. Celebrate the holiday season with this traditional symbol of world peace.